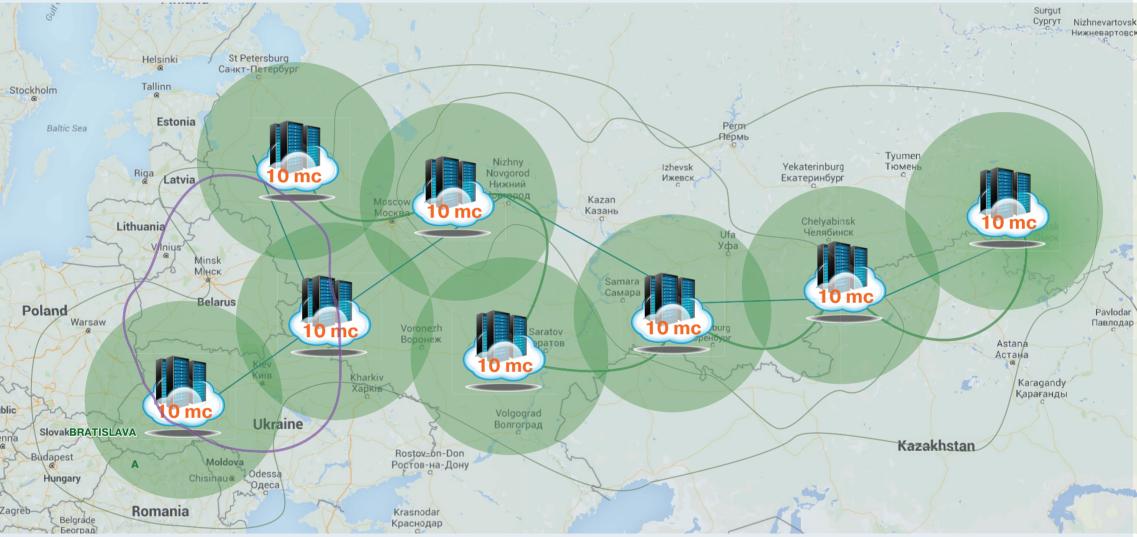

## **INOVENTICA KEY ADVANTAGES**

White Label, revenue sharing)

(90+ connected telecom carriers, <10 ms RTD from customer to DC)

(connectivity, DCs, data storage, DDoS prevention)

## **INOVENTICA IN FIGURES**

17+ years on the market

20+ Tbit/s leased-lines capacity sold

**28+ international installations** of invGUARD cyberattack prevention systems

**3+** installations of InoSphere Cloud Services management platform

250% average Y2Y revenue growth (2011-2014)

**50%** EBITDA margin (2015)

90+ connected telecom carriers

**60%**+ territory of Russia covered by INOVENTiCA network

110+ DWDM Nodes

13+ PFLOPS aggregate computing performance